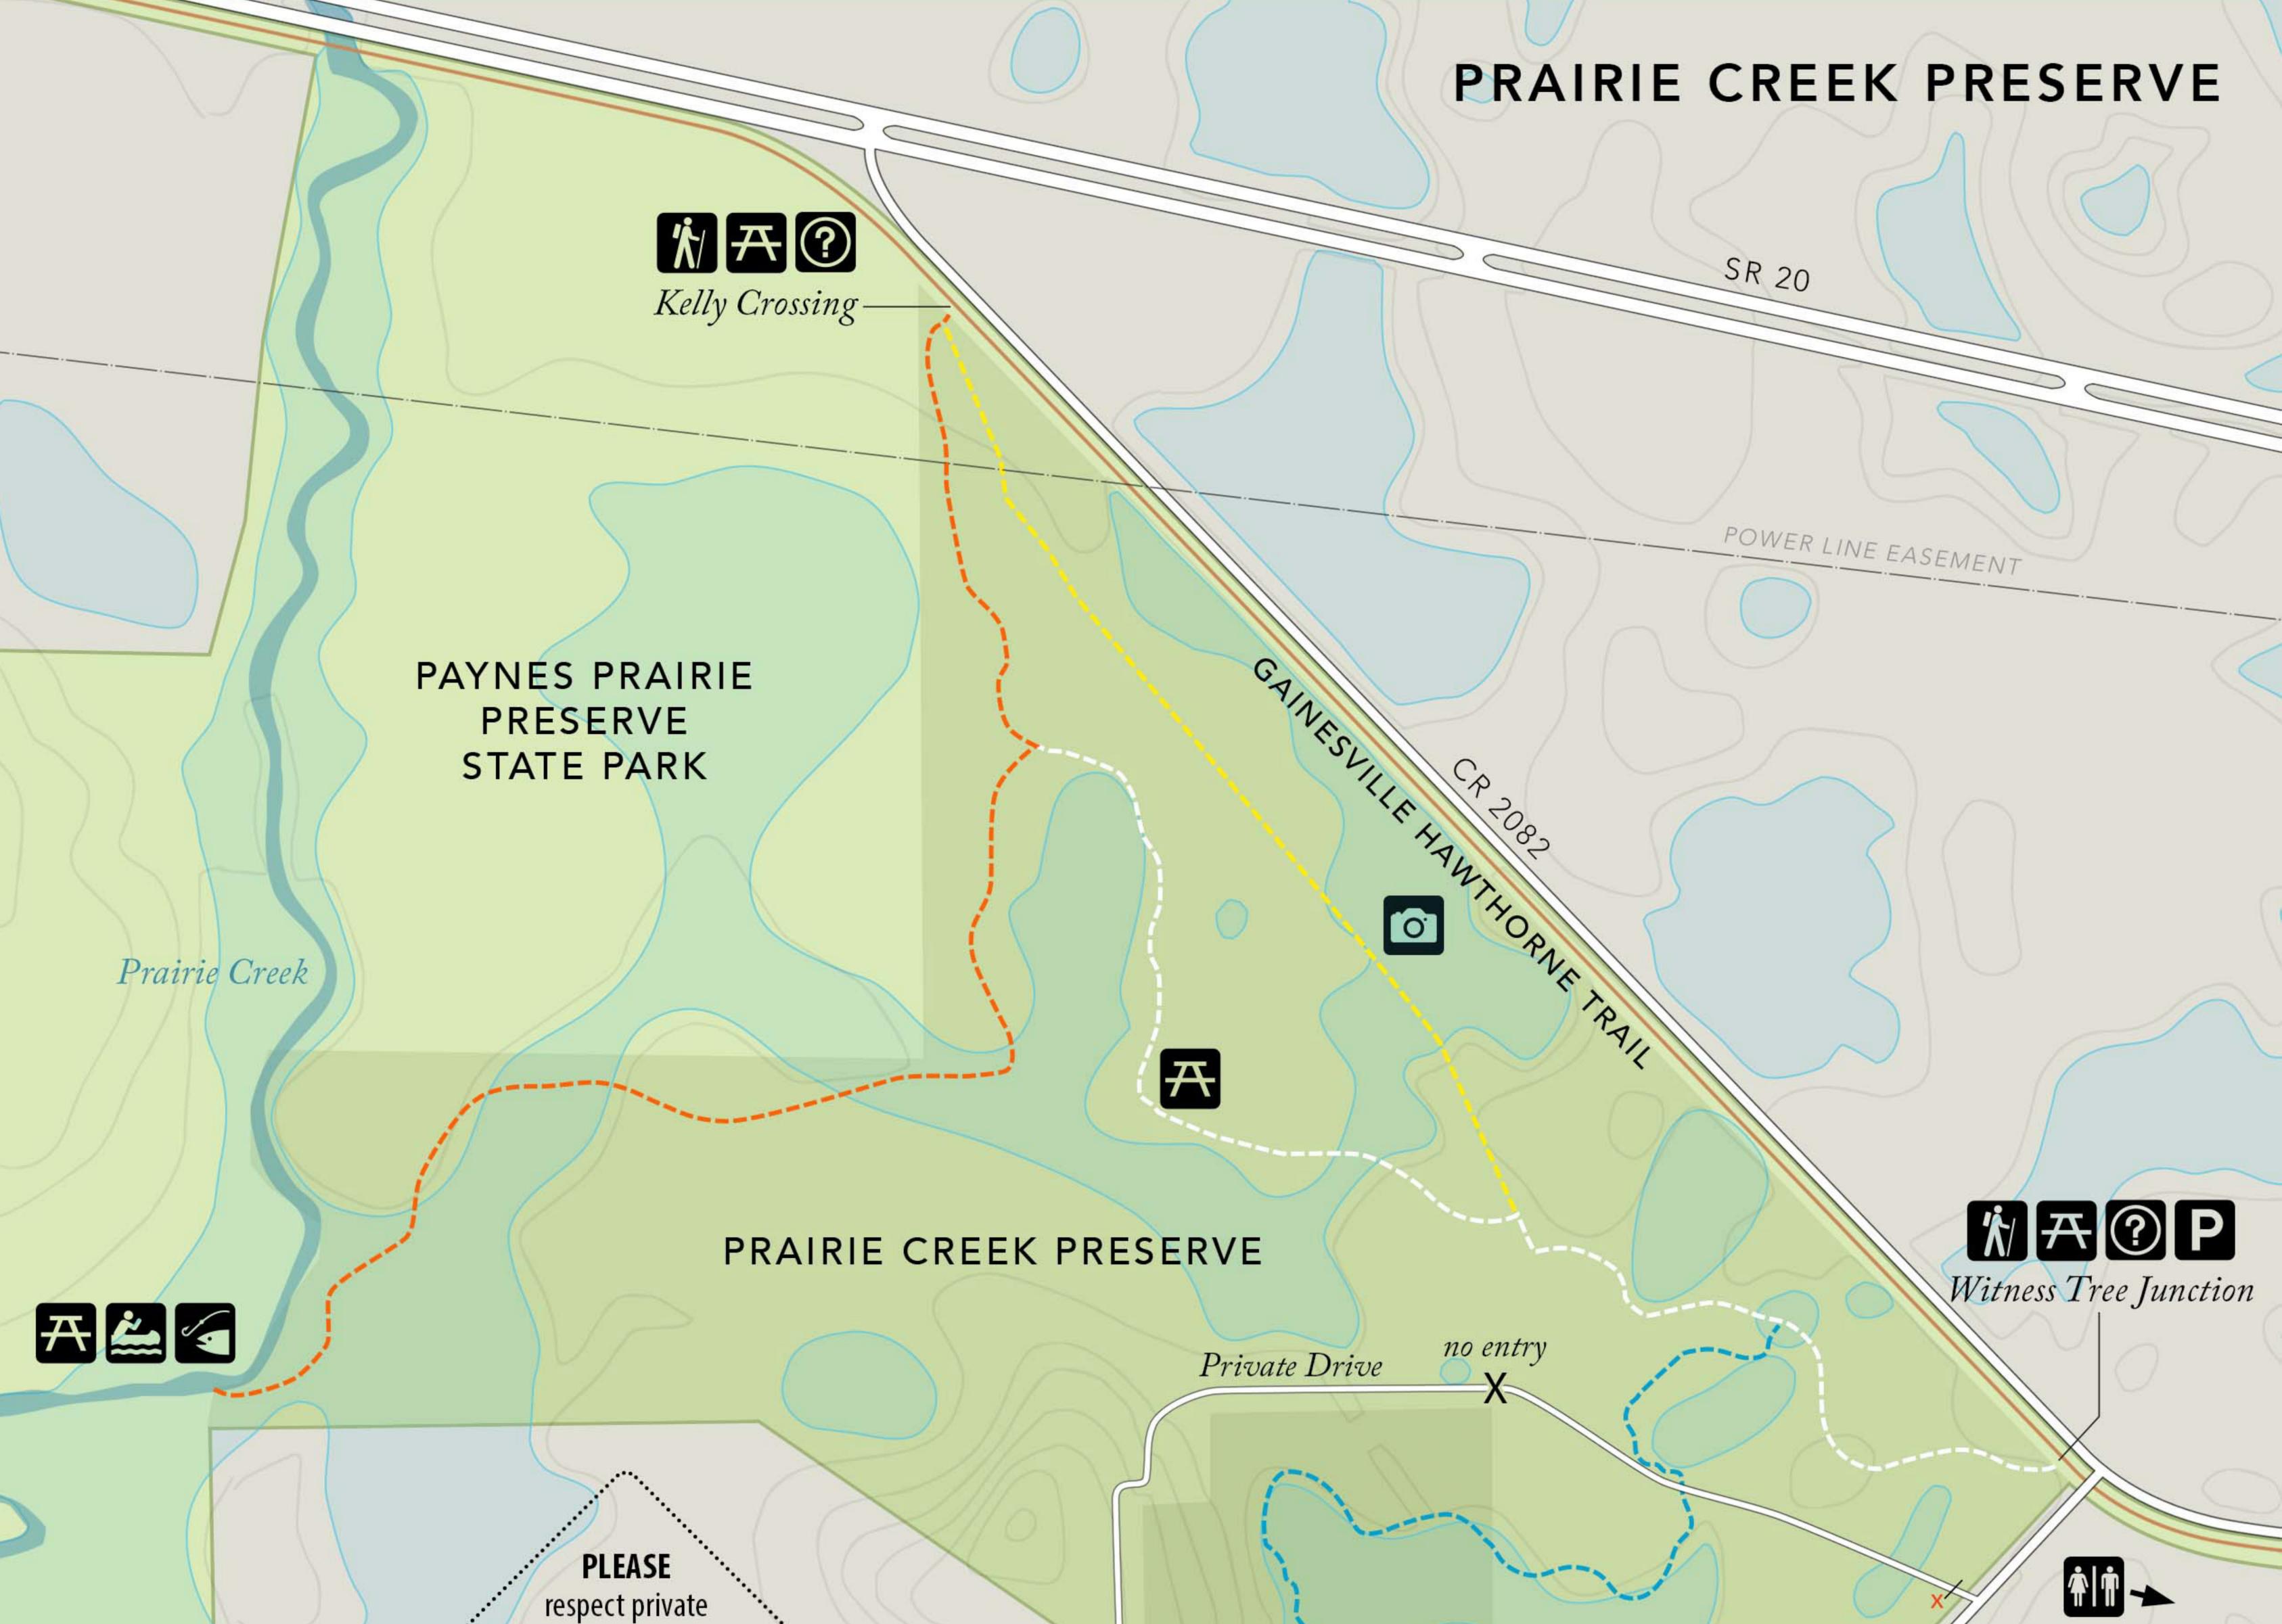

## TRAIL INFORMATION

Trails are unpaved and in some places can be sandy, bumpy, or wet. Trails pass through swamp forest, marshes, sandhills, flatwoods, and pine plantations. Portions of the trails are on dikes that were used for logging trams.

Stay on marked trails to avoid trespassing on adjacent private property, which may have hunters. Hikers, bikers, and equestrians share the trail - use courtesy when interacting with other trail users.

### **PRESERVE CLOSES AT DARK**

In case of emergency, you are located near Rochelle near the intersection of County Roads 2082 & 234.

SHERIFF, FIRE, MEDICAL Alachua County Emergency Dispatch: 911

 LEGEND

 WAYNE CLEMENTS TRAIL (PURPLE) 0.3 mi

 LODGE TRAIL (GREEN) 0.5 mi

 JULIA REISKIND TRAIL (YELLOW) 0.7 mi

 JANE WALKER TRAIL (ORANGE) 1.5 mi

 KATHY CANTWELL TRAIL (BLUE) 0.9 mi

Restroom- ¼10 mile east of trailhead on paved trail.