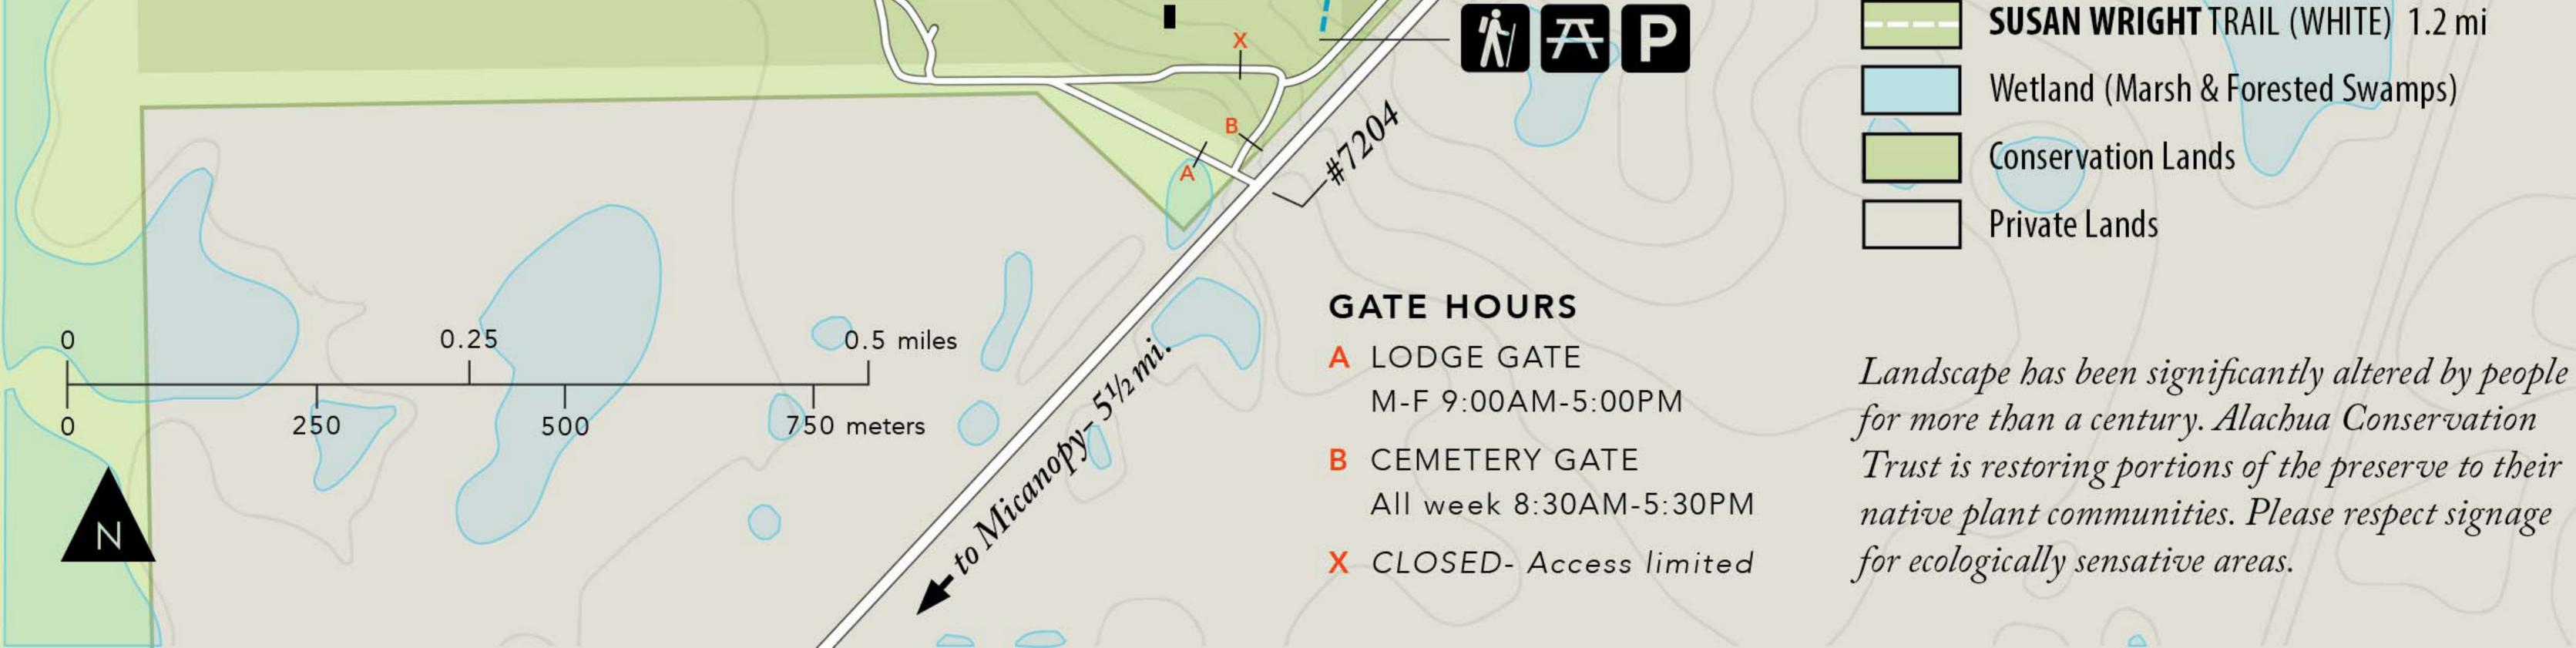

 LEGEND

 WAYNE CLEMENTS TRAIL (PURPLE) 0.3 mi

 LODGE TRAIL (GREEN) 0.5 mi

 JULIA REISKIND TRAIL (YELLOW) 0.7 mi

 JANE WALKER TRAIL (ORANGE) 1.5 mi

 KATHY CANTWELL TRAIL (BLUE) 0.9 mi

Restroom- ¼10 mile east of trailhead on paved trail.